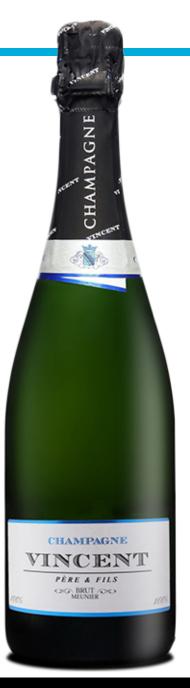

## **CHAMPAGNE BRUT MEUNIER 100%**

A fruity Champagne to discover, the meunier grape variety occupies 80% of our canton, which would earn it recognition at the height it brings to Champagne.

The nose is of great finesse of citrus and pineapple, raised with granitic notes.

## BLEND:

100% Pinot Meunier